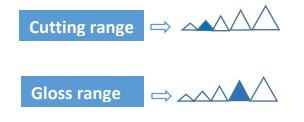

## Key benefits

- Permanent finish contains no fillers so scratch marks won't re-appear.
- High gloss system Excellent gloss .
- Silicone free 100% paintshop safe
- Swirl remover
  Swirl and holograms eliminated permenantly
- Can be used by machine with foam or lamb wool applicator as well as by hand