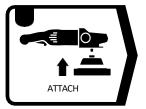

#### **Machine Application**

Soak the compounding foam in water.

Attach the pad to the polishing machine spin off the excess water.

Shake or mix the compound well, then apply to the pad

Spread at 1000 rpm and Polish at 1500 -2000 rpm with light pressure