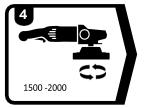

#### **Machine Application**

Soak the compounding foam in water.

Attach the pad to the polishing machine spin off the excess water.

Shake or mix the compound well, then apply to the pad

Spread at 1000 rpm and Polish at 1500 -2000 rpm with light pressure