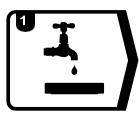

#### **Machine Application**

Soak the compounding foam in water.

Attach the pad to the polishing machine spin off the excess water.

Shake or mix the compound well, then apply to the pad

Spread at 1000 rpm and Polish at 1500 -2000 rpm with light pressure

#### **Hand Application**

Soak the hand compounding foam or the microfiber cloth in water.

compound well, then apply to microfiber cloth or surface.

Rub the product on the surface in back and forth motion